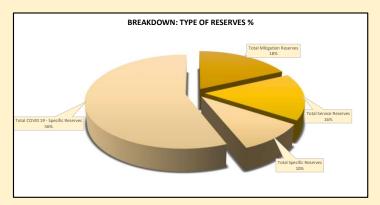

## **RESERVES DASHBOARD**

| Reserve                               | Balance as at 1.4.23 | Budget proposed<br>drawdown/<br>contribution | Forecast Drawdown/<br>contribution | Variance | Forecast balance<br>31.3.24 |
|---------------------------------------|----------------------|----------------------------------------------|------------------------------------|----------|-----------------------------|
| Total General Fund Earmarked Reserves | 9,472                | (1,112)                                      | (803)                              | 309      | 8,669                       |
| Total Mitigation Reserves             | 6,207                | (209)                                        | 0                                  | 209      | 6,207                       |
| Funding Volatility                    | 1,200                | (111)                                        | 0                                  | 111      | 1,200                       |
| Housing benefit Subsidy               | 150                  |                                              |                                    | 0        | 150                         |
| Insurance and Risk Management         | 37                   |                                              |                                    | 0        | 37                          |
| In Borough Regeneration               | 3,500                | (98)                                         | 0                                  | 98       | 3,500                       |
| Inflation & Finance Mitigation        | 1,320                |                                              |                                    | 0        | 1,320                       |
| Total Service Reserves                | 1,932                | (247)                                        | (147)                              | 100      | 1,785                       |
| Asset Management                      | 164                  | (21)                                         | (21)                               | 0        | 143                         |
| Electoral Registration                | 57                   |                                              |                                    | 0        | 57                          |
| Economic Development                  | 300                  | (14)                                         |                                    | 14       | 300                         |
| High Street Fund                      | 200                  |                                              |                                    | 0        | 200                         |
| Environmental Initiatives             | 182                  | (23)                                         |                                    | 23       | 182                         |
| Planning Enforcement                  | 61                   |                                              |                                    | 0        | 61                          |
| Service Investment and Initiatives    | 200                  |                                              |                                    | 0        | 200                         |
| Legal Resource                        | 100                  |                                              |                                    | 0        | 100                         |
| Leisure Contingency                   | 72                   |                                              |                                    | 0        | 72                          |
| LGV Driver Training                   | 10                   |                                              |                                    | 0        | 10                          |
| Digital, Customer & Comms             | 134                  |                                              | (15)                               | (15)     | 119                         |
| Rochford Partnership                  | 189                  | (189)                                        | (117)                              | 72       | 72                          |
| Other Licences                        | 5                    |                                              |                                    | 0        | 5                           |
| Corporate Training                    | 46                   |                                              | 6                                  | 6        | 52                          |
| Apprentice Incentive                  | 9                    |                                              |                                    | 0        | 9                           |
| Street Scene Initiatives Creation     | 200                  |                                              |                                    | 0        | 200                         |
| Staff Achievement & Recognition       | 3                    |                                              |                                    | 0        | 3                           |
| Total Specific Reserves               | 960                  | (283)                                        | (283)                              | 0        | 677                         |
| Duchess Of Kent/Nightingale           | 280                  | (12)                                         | (12)                               | 0        | 268                         |
| Preventing Homelessness               | 100                  | (21)                                         | (21)                               | 0        | 79                          |
| Brentwood Community Hospital          | 40                   |                                              |                                    | 0        | 40                          |
| Community Rights                      | 38                   |                                              |                                    | 0        | 38                          |
| Health and Wellbeing                  | 109                  |                                              |                                    | 0        | 109                         |
| Neighbourhood Plan                    | 29                   |                                              |                                    | 0        | 29                          |
| Land at Hanover House                 | 10                   |                                              |                                    | 0        | 10                          |
| Willowbrook Rosen Crescent            | 7                    |                                              |                                    | 0        | 7                           |
| Open Data Funding to LA's             | 1                    |                                              |                                    | 0        | 1                           |
| New corporate priorities              | 250                  | (250)                                        | (250)                              | 0        | 0                           |
| CEV funding                           | 27                   |                                              |                                    | 0        | 27                          |
| Domestic Abuse funding                | 69                   |                                              |                                    | 0        | 69                          |
| Total COVID 19 - Specific Reserves    | 373                  | (373)                                        | (373)                              | 0        | 0                           |
| NNDR Collection Fund Deficit          | 373                  | (373)                                        | (373)                              | 0        | 0                           |

| RESERVE                               | Balance as at<br>1.4.23 | Forecast Drawdown/<br>contribution | Forecast balance<br>31.3.24 |
|---------------------------------------|-------------------------|------------------------------------|-----------------------------|
| Total General Fund Earmarked Reserves | 9,472                   | (1,915)                            | 8,669                       |
| Total Mitigation Reserves             | 6,207                   | (209)                              | 6,207                       |
| Total Service Reserves                | 1,932                   | (394)                              | 1,785                       |
| Total Specific Reserves               | 960                     | (566)                              | 677                         |
| Total COVID 19 - Specific Reserves    | 373                     | (373)                              | 0                           |